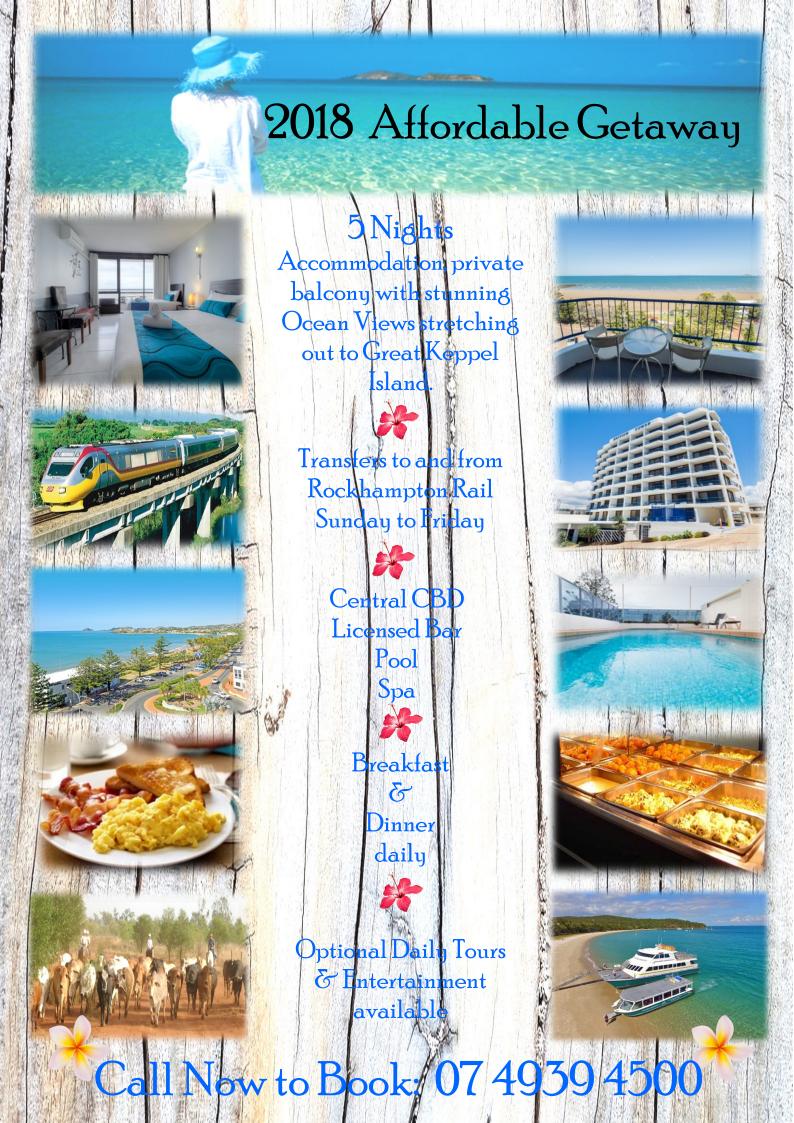

## 2018 Affordable Getaway

Great Southern Barrier Reef..... Stretching from the Southern Great Barrier Reef in the east to the Sandstone Wilderness in the west, our world is a place which is easy to find but where you can just as easily lose yourself in island perfection, superior reefs, secluded beaches, towering escarpments, arresting rainforests and dramatic landscapes. Come and relax while taking in the tranquillity of our place.... Yeppoon. Our package includes, Island view accommodation with your own private balcony, breakfast and dinner daily with the option to go on daily tours or be part of our nightly entertainment where you can sing and dance the night away! Come join us here at Bayview Tower, Yeppoon in 2018.

\$545

Per person, twin share \$150 single supplement

Call Now to Book: 1800 684 500